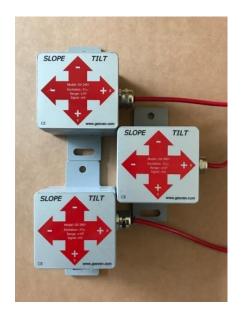

#### **MEMS TILTMETER**

Model GV-2401

### Description

It is designed to be installed in either the vertical or horizontal position by either bonding, bolting or strong magnetic fixing directly to a structure or mounting plate.

The tilt sensors, based on well-established MEMS technology, are mounted within a rugged, heavy-duty waterproof die-cast metal enclosure suitable for the harsh environments found within construction and building industries.