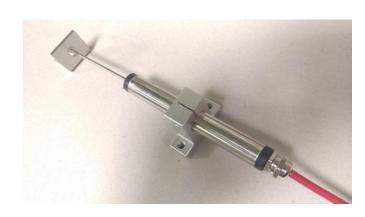

### **Descriptions**

Geovan EL Crackmeter consists of linear displacement transducer.

This crackmeter is provided with two mounting blocks to install sensor to brick, concrete or rock surface.

The sensor outputs a signal proportional to the plunger travel.

A two conductor electrical cable is used to transmit the output to the readout. Data can be taken by Data logger or Portable multimeter.