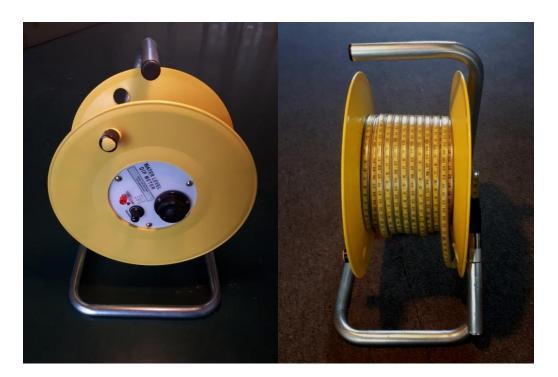

## Description

Water Level Indicators consist of a probe, a cable with laser-marked graduations, and a cable reel. The hub of the cable reel contains batteries, electronics, a bright LED lamp, and a beeper.

The operator lowers the probe into the standpipe or well. When the probe contacts the surface of the water, the LED illuminates and the beeper sounds. The operator then reads the depth-to-water measurement from graduations on the cable.

## Specification

| Items           | Water Level Indicator       |
|-----------------|-----------------------------|
| Таре            | Flexible flat tape          |
| Tape Unit       | 1mm interval unit           |
| Battery         | Standard 3Vdc               |
| Probe Dimension | OD 16mm                     |
| Tape Length     | 50M, 100M, 150M, 200M, 250M |
| Weight          | 50M 2.4kgs / 100M 3.5kgs    |